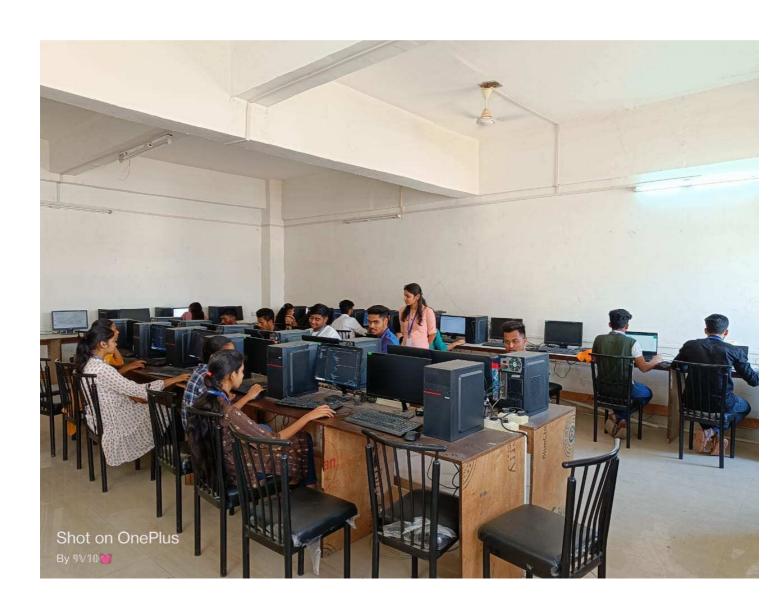

## Criteria 4 Infrastructure & learning Resources Key Indicator: 4.3 IT Infrastructure

4.3.2 Student-Computer ratio

(Data for the latest completed academic year)

## 4.3.2 Student Computer Ratio

| Sr.No | No. of Computer in | No. of Student   | Student- |
|-------|--------------------|------------------|----------|
|       | the Institute      | in the Institute | Computer |
|       |                    |                  | Ratio    |
| 1     | 276                | 296              | 0.93     |

## Students-Computer ratio as per norms & Actuals

| Sr.No | Particulars      | As per  | Total Available        |
|-------|------------------|---------|------------------------|
|       |                  | Norms   |                        |
| 1     | No. of Student - | 4:1(UG) | No. of Student in the  |
|       | Computer Ratio   | 2:1(PG) | Institute: 296         |
|       |                  |         | No. of Computer in the |
|       |                  |         | Institute: 276         |
|       |                  |         | Student-Computer       |
|       |                  |         | Ratio:0.93             |